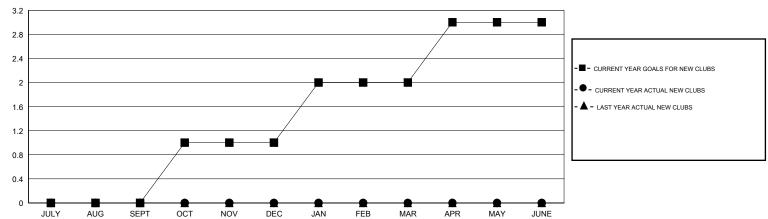

## MONTHLY MEMBERSHIP PROGRESS REPORT

District 7 I

Results as of: 5/31/2017

| Clubs         |               |             |               | Members               |                                                                |                                                              |                                              |  |
|---------------|---------------|-------------|---------------|-----------------------|----------------------------------------------------------------|--------------------------------------------------------------|----------------------------------------------|--|
|               | RESULTS FOR   | R 2016-2017 |               | RESULTS FOR 2016-2017 |                                                                |                                                              |                                              |  |
| QUARTER       | NEW CLUB GOAL | NEW CLUBS   | DROPPED CLUBS | QUARTER               | NEW MEMBER GROWTH<br>NET GOAL (not reinstated<br>or transfers) | NEW MEMBER<br>GROWTH ACTUAL (not<br>reinstated or transfers) | DROPPED MEMBERS ACTUAL (including transfers) |  |
| JULY/AUG/SEPT | 0             | 0           | 0             | JULY/AUG/SEPT         | 10                                                             | 28                                                           | 23                                           |  |
| OCT/NOV/DEC   | 1             | 0           | 0             | OCT/NOV/DEC           | 40                                                             | 23                                                           | 39                                           |  |
| JAN/FEB/MAR   | 1             | 0           | 0             | JAN/FEB/MAR           | 40                                                             | 29                                                           | 38                                           |  |
| APR/MAY/JUNE  | 1             | 0           | 0             | APR/MAY/JUNE          | 30                                                             | 15                                                           | 28                                           |  |