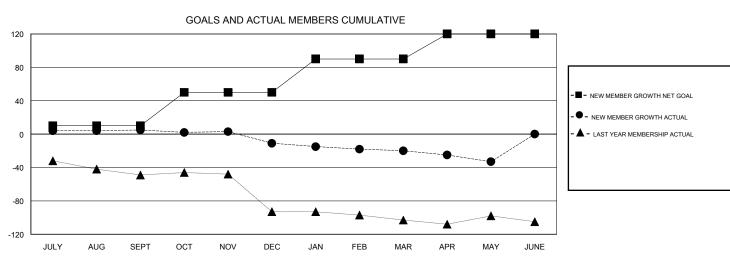

## MONTHLY MEMBERSHIP PROGRESS REPORT

District 7 I

Results as of: 5/31/2017

| Clubs         |               |             |               | Members               |                                                                |                                                              |                                              |  |
|---------------|---------------|-------------|---------------|-----------------------|----------------------------------------------------------------|--------------------------------------------------------------|----------------------------------------------|--|
|               | RESULTS FOR   | R 2016-2017 |               | RESULTS FOR 2016-2017 |                                                                |                                                              |                                              |  |
| QUARTER       | NEW CLUB GOAL | NEW CLUBS   | DROPPED CLUBS | QUARTER               | NEW MEMBER GROWTH<br>NET GOAL (not reinstated<br>or transfers) | NEW MEMBER<br>GROWTH ACTUAL (not<br>reinstated or transfers) | DROPPED MEMBERS ACTUAL (including transfers) |  |
| JULY/AUG/SEPT | 0             | 0           | 0             | JULY/AUG/SEPT         | 10                                                             | 28                                                           | 23                                           |  |
| OCT/NOV/DEC   | 1             | 0           | 0             | OCT/NOV/DEC           | 40                                                             | 23                                                           | 39                                           |  |
| JAN/FEB/MAR   | 1             | 0           | 0             | JAN/FEB/MAR           | 40                                                             | 29                                                           | 38                                           |  |
| APR/MAY/JUNE  | 1             | 0           | 0             | APR/MAY/JUNE          | 30                                                             | 15                                                           | 28                                           |  |